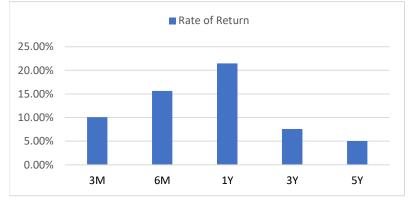

| Key Measures             |           |  |  |
|--------------------------|-----------|--|--|
| Statistic                | CMI FOCUS |  |  |
| 3M Rate of Return        | 10.07%    |  |  |
| 6M Rate of Return        | 15.62%    |  |  |
| 1Y Rate of Return        | 21.47%    |  |  |
| 3Y Annual Rate of Return | 7.57%     |  |  |
| 5Y Annual Rate of Return | 5.04%     |  |  |
| Annual Volatility        | 2.01%     |  |  |
|                          |           |  |  |