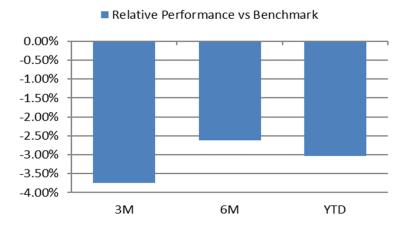

### **Key Measures**

| Statistics                | Star Mgrs. | B.mark |
|---------------------------|------------|--------|
| 3M                        | -1.32%     | 2.43%  |
| YTD                       | 12.22%     | 15.25% |
| Annual RoR since Oct.2018 | 12.22%     | 15.25% |
| Annual Volatility         | 8.55%      | 8.87%  |
| Average Drawdown          | -3.40%     | -5.01% |
| Average Recovery (Months) | 7.0        | 6.0    |