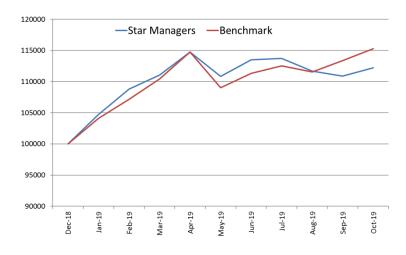

### **Key Measures**

| Statistics                | Star Mgrs. | B.mark |
|---------------------------|------------|--------|
| 3M                        | -1.32%     | 2.43%  |
| YTD                       | 12.22%     | 15.25% |
| Annual RoR since Oct.2018 | 12.22%     | 15.25% |
| Annual Volatility         | 8.55%      | 8.87%  |
| Average Drawdown          | -3.40%     | -5.01% |
| Average Recovery (Months) | 7.0        | 6.0    |